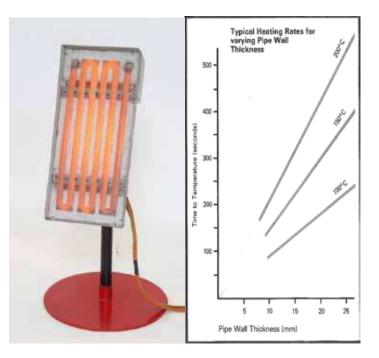

## **INFRARED HEATERS**

Cooperheat's electrical infrared heater is an economical and highly efficient infrared, radiant heater that provides a radiant heat source for pre-heating metal fabrications. The heater is ideal for preheat of large welded constructions including steam drums, vessels and rotating equipment and are an alternative to our range of infrared Gas Surface Combustion Units (SCUs).

## **Technical Information:**

- The heater can achieve preheating temperatures of up to 350°C
- Rated at 60V, 180A, 10.8kW
- The panels can be used in vertical or horizontal positions
- Our 70kVA Heat Treatment Modules can supply and control up to six infrared heaters (one heater per output channel)